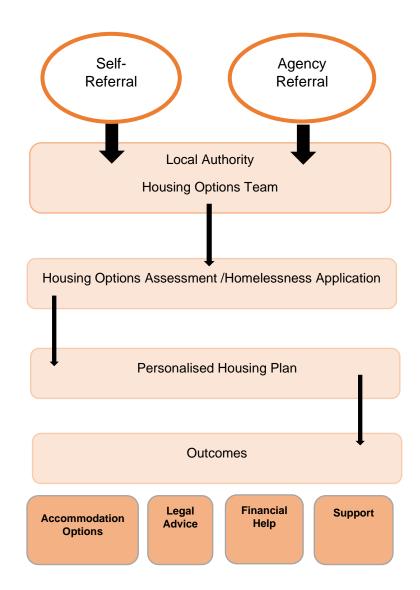

### **Domestic Abuse Pathway Plan**

Anyone experiencing domestic abuse can approach the Housing Options Team for assistance and to make a homeless application. If it is not safe for you to remain in your current area you can approach any local authority in the country - you do not need to have a local connection.

A full assessment of your housing and support needs will be completed and a personalised housing plan will be created giving you advice on your housing rights and explain your housing options. If you have nowhere safe to go the Council should offer you emergency interim accommodation while they assess your application and try to find other accommodation to relieve your homelessness.

Housing Options/Homeless Teams work in partnership with domestic abuse support agencies, NSDAS, the Police, MARAC and Adult and Children Services to prevent and relieve homelessness